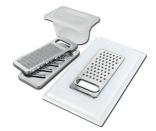

#### **OPTIONAL ACCESSORIES**

Chopping board (USA) 8644 034

Stainless steel plate rack 8100 154

\* only in combination with the accessory 8644 034

Twin Chopping Board 8644 102

Stainless Steel dishes holder

8100 303

\* only in combination with the accessory 8644 102

Stainless steel perforated pan

8151 000

\* only in combination with the accessory 8644 102

Grating kit complete with ring support and food collection tray

8159 101

\* only in combination with the accessory 8644 102

Waste disposer throat PVD Gun Metal

8669 046