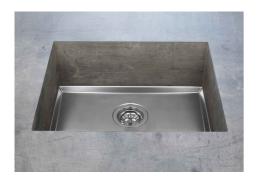

### Sink Phantom Base Gun Metal 24" x 18" (30mm thk)

Kitchen Sinks

Code: 5523 906

PVD Gun Metal AISI 304 Stainless steel Foster brushed

#### **DETAILS**

| Coloring Cun Metal  Finish PVD  Material AISI 304 stainless steel  Texture Foster brushed  Dimensions 26 NAMY x 20 NAMY Boxed packing  Built-in hole View technical data sheet | Series            | Phantom Base                              |
|--------------------------------------------------------------------------------------------------------------------------------------------------------------------------------|-------------------|-------------------------------------------|
| Material AISI 304 stainless steel  Texture Foster brushed  Dimensions 26 3/8" x 20 3/8"  Standard fittings Drain Boxed packing                                                 | Coloring          | Gun Metal                                 |
| Texture Foster brushed  Dimensions 26 3/8" x 20 3/8"  Standard fittings Drain Boxed packing                                                                                    | Finish            | PVD                                       |
| Dimensions  26 3/8" x 20 3/8"  Standard fittings  Drain Boxed packing                                                                                                          | Material          | AISI 304 stainless steel                  |
| Standard fittings  Drain  Boxed packing                                                                                                                                        | Texture           | Foster brushed                            |
| Boxed packing                                                                                                                                                                  | Dimensions        | 26 <sup>3/8</sup> " x 20 <sup>3/8</sup> " |
| Built-in hole View technical data sheet                                                                                                                                        | Standard fittings |                                           |
|                                                                                                                                                                                | Built-in hole     | View technical data sheet                 |

| Bowl dimension                  | 24" x 18"                                                                                                                                                                                                                                                                                                                                      |
|---------------------------------|------------------------------------------------------------------------------------------------------------------------------------------------------------------------------------------------------------------------------------------------------------------------------------------------------------------------------------------------|
| Number of bowls                 | 1 bowl                                                                                                                                                                                                                                                                                                                                         |
| Waste fitting                   | 3,5" drain                                                                                                                                                                                                                                                                                                                                     |
| FEATURES                        |                                                                                                                                                                                                                                                                                                                                                |
| GUN METAL                       | The Gun Metal finish is obtained by treating steel with a physical process called PVD (Phisical Vacuum Deposition) which deposits particles of noble metals on the surface. The result is a unique and refined aesthetic effect, and an improvement of the mechanical properties of the steel which is more resistant to impact and scratches. |
| PHANTOM BASE 30 mm              | The Phantom BASE sink's bottoms are specifically engineered to be coupled with sinks made out of slabs. The perimetric trough makes for a simple and perfect installation. This version of Phantom BASE is meant for slabs of 30mm thickness.                                                                                                  |
| PHANTOM BASE WITHOUT<br>WELDING | The steel bottom Phantom BASE solves the problem of water draining of slab sinks, because the slope built into the moulded bottom ensures perfect draining. The radius and sloped profile of Phantom BASE guarantee great practicality and hygiene in everyday cleaning.                                                                       |
| High thickness                  | 1.5 mm thick steel. A significant thickness, which guarantees the maximum sturdiness and durability.                                                                                                                                                                                                                                           |
| Small radius                    | Bowls with squared shapes with a modern design and an increased capacity, for a minimal aesthetics connected with an extreme practicity.                                                                                                                                                                                                       |
| Basket 3,5" waste fitting       | The drain is equipped with a large 3.5" drain, with the practical basket cap that prevents the discharge of solid parts.                                                                                                                                                                                                                       |