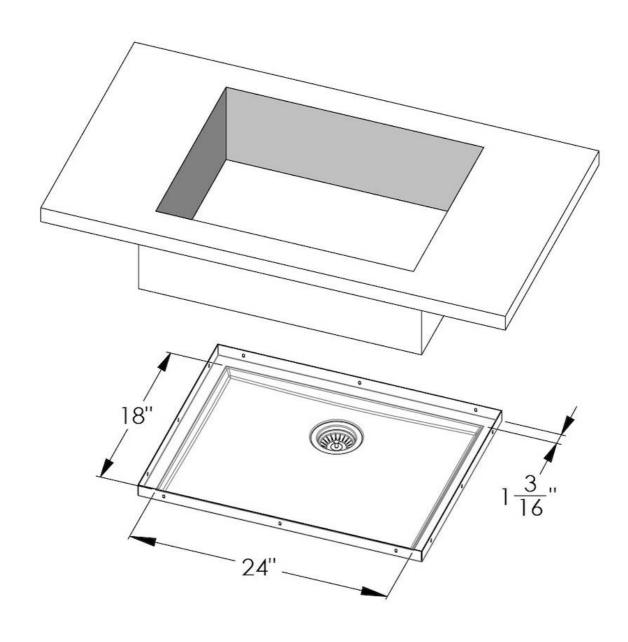

#### **DETAILS**

| Coloring Cun Metal  Finish PVD  Material AISI 304 stainless steel  Texture Foster brushed  Dimensions 26 NAMY x 20 NAMY Boxed packing  Built-in hole View technical data sheet | Series            | Phantom Base                              |
|--------------------------------------------------------------------------------------------------------------------------------------------------------------------------------|-------------------|-------------------------------------------|
| Material AISI 304 stainless steel  Texture Foster brushed  Dimensions 26 3/8" x 20 3/8"  Standard fittings Drain Boxed packing                                                 | Coloring          | Gun Metal                                 |
| Texture Foster brushed  Dimensions 26 3/8" x 20 3/8"  Standard fittings Drain Boxed packing                                                                                    | Finish            | PVD                                       |
| Dimensions  26 3/8" x 20 3/8"  Standard fittings  Drain Boxed packing                                                                                                          | Material          | AISI 304 stainless steel                  |
| Standard fittings  Drain  Boxed packing                                                                                                                                        | Texture           | Foster brushed                            |
| Boxed packing                                                                                                                                                                  | Dimensions        | 26 <sup>3/8</sup> " x 20 <sup>3/8</sup> " |
| Built-in hole View technical data sheet                                                                                                                                        | Standard fittings |                                           |
|                                                                                                                                                                                | Built-in hole     | View technical data sheet                 |

| Bowl dimension                  | 24" x 18"                                                                                                                                                                                                                                                                                                                                      |
|---------------------------------|------------------------------------------------------------------------------------------------------------------------------------------------------------------------------------------------------------------------------------------------------------------------------------------------------------------------------------------------|
| Number of bowls                 | 1 bowl                                                                                                                                                                                                                                                                                                                                         |
| Waste fitting                   | 3,5" drain                                                                                                                                                                                                                                                                                                                                     |
| FEATURES                        |                                                                                                                                                                                                                                                                                                                                                |
| GUN METAL                       | The Gun Metal finish is obtained by treating steel with a physical process called PVD (Phisical Vacuum Deposition) which deposits particles of noble metals on the surface. The result is a unique and refined aesthetic effect, and an improvement of the mechanical properties of the steel which is more resistant to impact and scratches. |
| PHANTOM BASE 30 mm              | The Phantom BASE sink's bottoms are specifically engineered to be coupled with sinks made out of slabs. The perimetric trough makes for a simple and perfect installation. This version of Phantom BASE is meant for slabs of 30mm thickness.                                                                                                  |
| PHANTOM BASE WITHOUT<br>WELDING | The steel bottom Phantom BASE solves the problem of water draining of slab sinks, because the slope built into the moulded bottom ensures perfect draining. The radius and sloped profile of Phantom BASE guarantee great practicality and hygiene in everyday cleaning.                                                                       |
| High thickness                  | 1.5 mm thick steel. A significant thickness, which guarantees the maximum sturdiness and durability.                                                                                                                                                                                                                                           |
| Small radius                    | Bowls with squared shapes with a modern design and an increased capacity, for a minimal aesthetics connected with an extreme practicity.                                                                                                                                                                                                       |
| Basket 3,5" waste fitting       | The drain is equipped with a large 3.5" drain, with the practical basket cap that prevents the discharge of solid parts.                                                                                                                                                                                                                       |