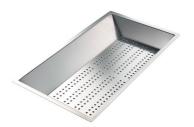

### Sink Phantom Base Gun Metal 24" x 18" (30mm thk)

Kitchen Sinks

Code: 5523 906

PVD Gun Metal AISI 304 Stainless steel Foster brushed

#### **DETAILS**

| Coloring Cun Metal  Finish PVD  Material AISI 304 stainless steel  Texture Foster brushed  Dimensions 26 NAMY x 20 NAMY Boxed packing  Built-in hole View technical data sheet | Series            | Phantom Base                              |
|--------------------------------------------------------------------------------------------------------------------------------------------------------------------------------|-------------------|-------------------------------------------|
| Material AISI 304 stainless steel  Texture Foster brushed  Dimensions 26 3/8" x 20 3/8"  Standard fittings Drain Boxed packing                                                 | Coloring          | Gun Metal                                 |
| Texture Foster brushed  Dimensions 26 3/8" x 20 3/8"  Standard fittings Drain Boxed packing                                                                                    | Finish            | PVD                                       |
| Dimensions  26 3/8" x 20 3/8"  Standard fittings  Drain Boxed packing                                                                                                          | Material          | AISI 304 stainless steel                  |
| Standard fittings  Drain  Boxed packing                                                                                                                                        | Texture           | Foster brushed                            |
| Boxed packing                                                                                                                                                                  | Dimensions        | 26 <sup>3/8</sup> " x 20 <sup>3/8</sup> " |
| Built-in hole View technical data sheet                                                                                                                                        | Standard fittings |                                           |
|                                                                                                                                                                                | Built-in hole     | View technical data sheet                 |

| Bowl dimension                  | 24" x 18"                                                                                                                                                                                                                                                                                                                                      |
|---------------------------------|------------------------------------------------------------------------------------------------------------------------------------------------------------------------------------------------------------------------------------------------------------------------------------------------------------------------------------------------|
| Number of bowls                 | 1 bowl                                                                                                                                                                                                                                                                                                                                         |
| Waste fitting                   | 3,5" drain                                                                                                                                                                                                                                                                                                                                     |
| FEATURES                        |                                                                                                                                                                                                                                                                                                                                                |
| GUN METAL                       | The Gun Metal finish is obtained by treating steel with a physical process called PVD (Phisical Vacuum Deposition) which deposits particles of noble metals on the surface. The result is a unique and refined aesthetic effect, and an improvement of the mechanical properties of the steel which is more resistant to impact and scratches. |
| PHANTOM BASE 30 mm              | The Phantom BASE sink's bottoms are specifically engineered to be coupled with sinks made out of slabs. The perimetric trough makes for a simple and perfect installation. This version of Phantom BASE is meant for slabs of 30mm thickness.                                                                                                  |
| PHANTOM BASE WITHOUT<br>WELDING | The steel bottom Phantom BASE solves the problem of water draining of slab sinks, because the slope built into the moulded bottom ensures perfect draining. The radius and sloped profile of Phantom BASE guarantee great practicality and hygiene in everyday cleaning.                                                                       |
| High thickness                  | 1.5 mm thick steel. A significant thickness, which guarantees the maximum sturdiness and durability.                                                                                                                                                                                                                                           |
| Small radius                    | Bowls with squared shapes with a modern design and an increased capacity, for a minimal aesthetics connected with an extreme practicity.                                                                                                                                                                                                       |
| Basket 3,5" waste fitting       | The drain is equipped with a large 3.5" drain, with the practical basket cap that prevents the discharge of solid parts.                                                                                                                                                                                                                       |