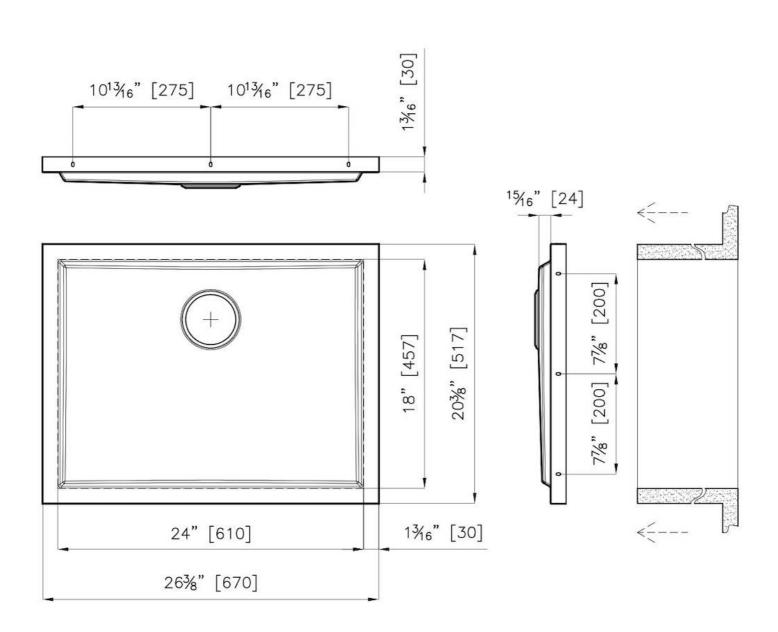

#### **DETAILS**

| Coloring Cun Metal  Finish PVD  Material AISI 304 stainless steel  Texture Foster brushed  Dimensions 26 NAMY x 20 NAMY Boxed packing  Built-in hole View technical data sheet | Series            | Phantom Base                              |
|--------------------------------------------------------------------------------------------------------------------------------------------------------------------------------|-------------------|-------------------------------------------|
| Material AISI 304 stainless steel  Texture Foster brushed  Dimensions 26 3/8" x 20 3/8"  Standard fittings Drain Boxed packing                                                 | Coloring          | Gun Metal                                 |
| Texture Foster brushed  Dimensions 26 3/8" x 20 3/8"  Standard fittings Drain Boxed packing                                                                                    | Finish            | PVD                                       |
| Dimensions  26 3/8" x 20 3/8"  Standard fittings  Drain Boxed packing                                                                                                          | Material          | AISI 304 stainless steel                  |
| Standard fittings  Drain  Boxed packing                                                                                                                                        | Texture           | Foster brushed                            |
| Boxed packing                                                                                                                                                                  | Dimensions        | 26 <sup>3/8</sup> " x 20 <sup>3/8</sup> " |
| Built-in hole View technical data sheet                                                                                                                                        | Standard fittings |                                           |
|                                                                                                                                                                                | Built-in hole     | View technical data sheet                 |

| Bowl dimension                  | 24" x 18"                                                                                                                                                                                                                                                                                                                                      |
|---------------------------------|------------------------------------------------------------------------------------------------------------------------------------------------------------------------------------------------------------------------------------------------------------------------------------------------------------------------------------------------|
| Number of bowls                 | 1 bowl                                                                                                                                                                                                                                                                                                                                         |
| Waste fitting                   | 3,5" drain                                                                                                                                                                                                                                                                                                                                     |
| FEATURES                        |                                                                                                                                                                                                                                                                                                                                                |
| GUN METAL                       | The Gun Metal finish is obtained by treating steel with a physical process called PVD (Phisical Vacuum Deposition) which deposits particles of noble metals on the surface. The result is a unique and refined aesthetic effect, and an improvement of the mechanical properties of the steel which is more resistant to impact and scratches. |
| PHANTOM BASE 30 mm              | The Phantom BASE sink's bottoms are specifically engineered to be coupled with sinks made out of slabs. The perimetric trough makes for a simple and perfect installation. This version of Phantom BASE is meant for slabs of 30mm thickness.                                                                                                  |
| PHANTOM BASE WITHOUT<br>WELDING | The steel bottom Phantom BASE solves the problem of water draining of slab sinks, because the slope built into the moulded bottom ensures perfect draining. The radius and sloped profile of Phantom BASE guarantee great practicality and hygiene in everyday cleaning.                                                                       |
| High thickness                  | 1.5 mm thick steel. A significant thickness, which guarantees the maximum sturdiness and durability.                                                                                                                                                                                                                                           |
| Small radius                    | Bowls with squared shapes with a modern design and an increased capacity, for a minimal aesthetics connected with an extreme practicity.                                                                                                                                                                                                       |
| Basket 3,5" waste fitting       | The drain is equipped with a large 3.5" drain, with the practical basket cap that prevents the discharge of solid parts.                                                                                                                                                                                                                       |

#### **TECHNICAL DATA**