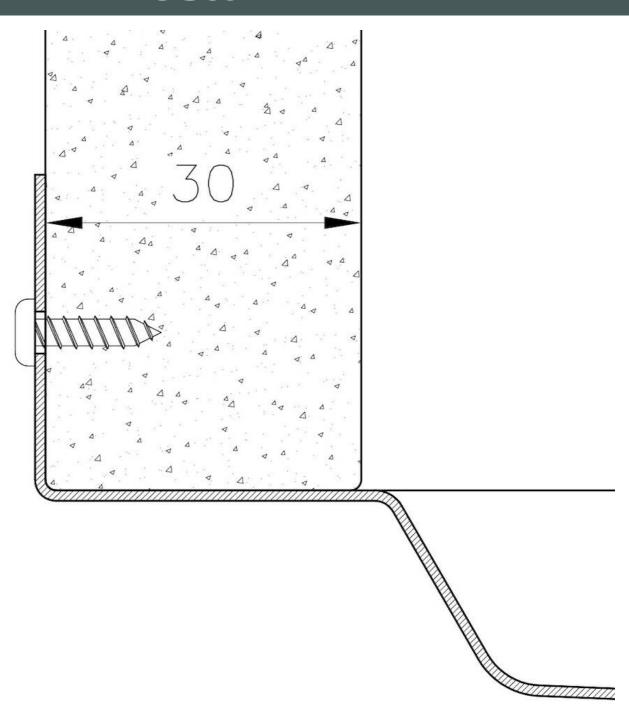

| Bowl dimension                  | 24" x 18"                                                                                                                                                                                                                                                                                                                                      |
|---------------------------------|------------------------------------------------------------------------------------------------------------------------------------------------------------------------------------------------------------------------------------------------------------------------------------------------------------------------------------------------|
| Number of bowls                 | 1 bowl                                                                                                                                                                                                                                                                                                                                         |
| Waste fitting                   | 3,5" drain                                                                                                                                                                                                                                                                                                                                     |
| FEATURES                        |                                                                                                                                                                                                                                                                                                                                                |
| GUN METAL                       | The Gun Metal finish is obtained by treating steel with a physical process called PVD (Phisical Vacuum Deposition) which deposits particles of noble metals on the surface. The result is a unique and refined aesthetic effect, and an improvement of the mechanical properties of the steel which is more resistant to impact and scratches. |
| PHANTOM BASE 30 mm              | The Phantom BASE sink's bottoms are specifically engineered to be coupled with sinks made out of slabs. The perimetric trough makes for a simple and perfect installation. This version of Phantom BASE is meant for slabs of 30mm thickness.                                                                                                  |
| PHANTOM BASE WITHOUT<br>WELDING | The steel bottom Phantom BASE solves the problem of water draining of slab sinks, because the slope built into the moulded bottom ensures perfect draining. The radius and sloped profile of Phantom BASE guarantee great practicality and hygiene in everyday cleaning.                                                                       |
| High thickness                  | 1.5 mm thick steel. A significant thickness, which guarantees the maximum sturdiness and durability.                                                                                                                                                                                                                                           |
| Small radius                    | Bowls with squared shapes with a modern design and an increased capacity, for a minimal aesthetics connected with an extreme practicity.                                                                                                                                                                                                       |
| Basket 3,5" waste fitting       | The drain is equipped with a large 3.5" drain, with the practical basket cap that prevents the discharge of solid parts.                                                                                                                                                                                                                       |

#### **TECHNICAL DATA**